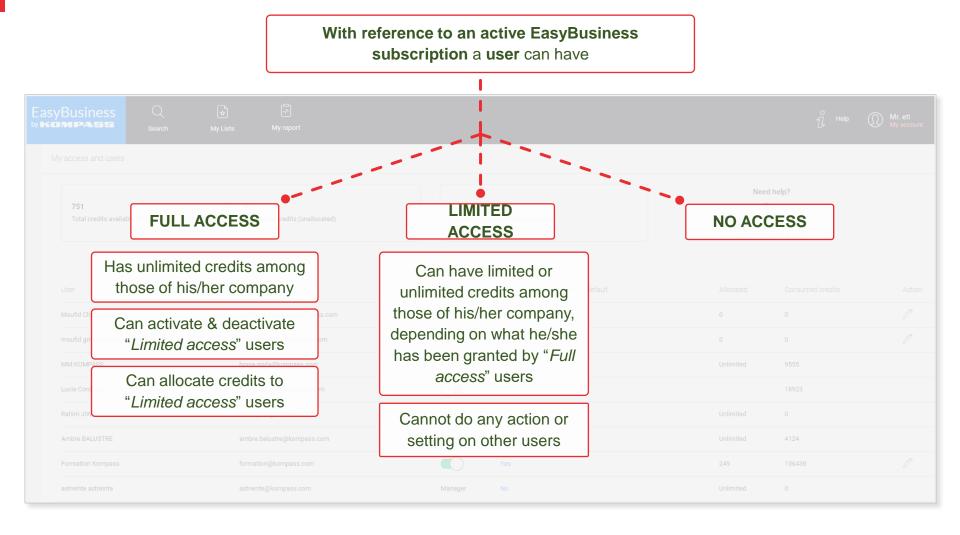

# EasyBusiness tutorial How to manage users and credits

## My access and users





## EasyBusiness user types





## My access and users

NOTE: the features described in the following slides are available to "Full access" users only; if you are a "Limited access" user and want to be upgraded to a "Full access", please contact the person in charge of the EasyBusiness subscription in your company, who will then contact the Kompass team





## My access and users





## Activating/deactivating users





## Setting automatic redirection to EBOL at login





#### Credit allocation





#### Credit allocation





#### Invite a new user





## How to buy credits

NOTE: the credit on-line purchase is available both to "Full access" and "Limited access" users





## My credits



If you made an on-line order in the past, you'll find the **order history** here with all the details, including the invo