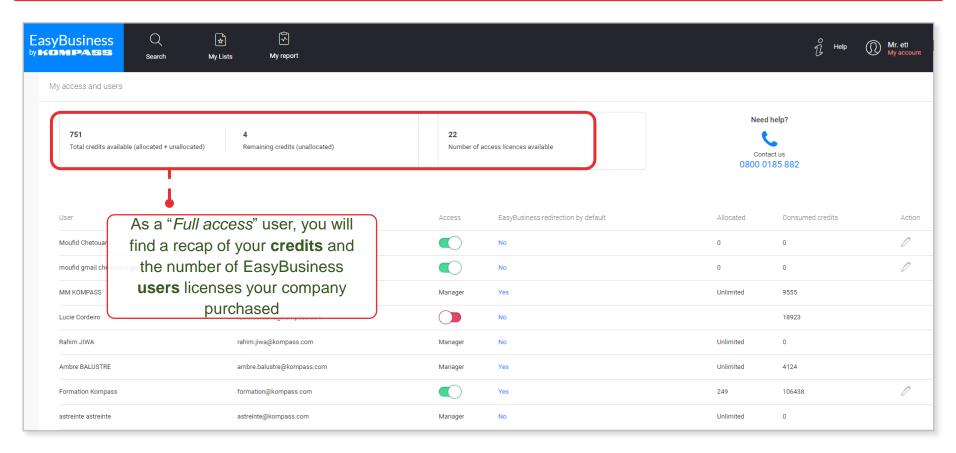

# EasyBusiness tutorial How to manage users and credits

## My access and users





## EasyBusiness user types





## My access and users

NOTE: the features described in the following slides are available to "Full access" users only; if you are a "Limited access" user and want to be upgraded to a "Full access", please contact the person in charge of the EasyBusiness subscription in your company, who will then contact the Kompass team





## My access and users





## Activating/deactivating users





## Setting automatic redirection to EBOL at login





#### Credit allocation





#### Credit allocation





#### Invite a new user





## How to buy credits

NOTE: the credit on-line purchase is available both to "Full access" and "Limited access" users





## My credits



If you made an on-line order in the past, you'll find the **order history** here with all the details, including the invoice in PDF available for download

#### Cart





### Cart



#### Cart





#### li lanxin

Sales Director

+86 18410628350 QQ:781376649 781376649@qq.com

www.kompass.com



CTS (Beijing) International Information Consultant Co., Ltd.