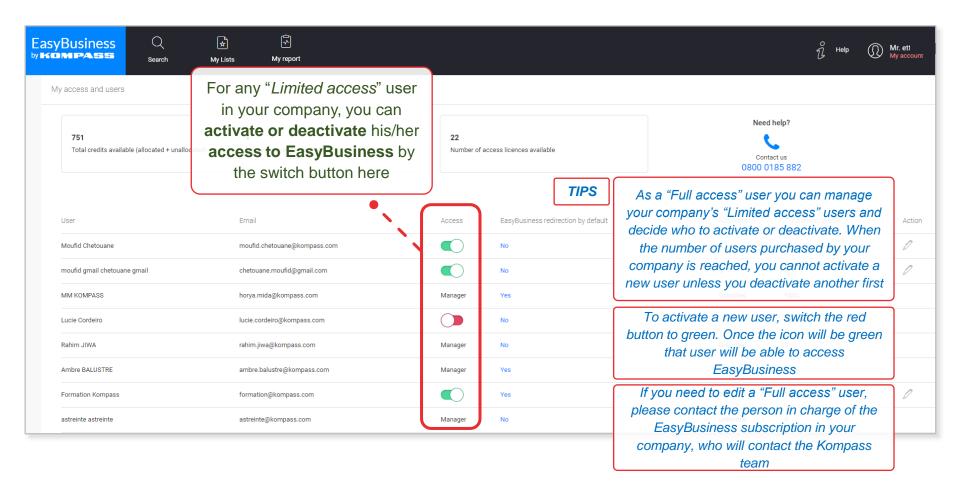

# EasyBusiness tutorial How to manage users and credits

## My access and users





## EasyBusiness user types





## My access and users

NOTE: the features described in the following slides are available to "Full access" users only; if you are a "Limited access" user and want to be upgraded to a "Full access", please contact the person in charge of the EasyBusiness subscription in your company, who will then contact the Kompass team





## My access and users





## Activating/deactivating users





## Setting automatic redirection to EBOL at login





#### Credit allocation





#### Credit allocation





#### Invite a new user





## How to buy credits

NOTE: the credit on-line purchase is available both to "Full access" and "Limited access" users





## My credits



If you made an on-line order in the past, you'll find the **order history** here with all the details, including the invoice in PDF available for download

#### Cart





### Cart



#### Cart





#### li lanxin

Sales Director

+86 18410628350 QQ:781376649 781376649@qq.com

www.kompass.com



CTS (Beijing) International Information Consultant Co., Ltd.