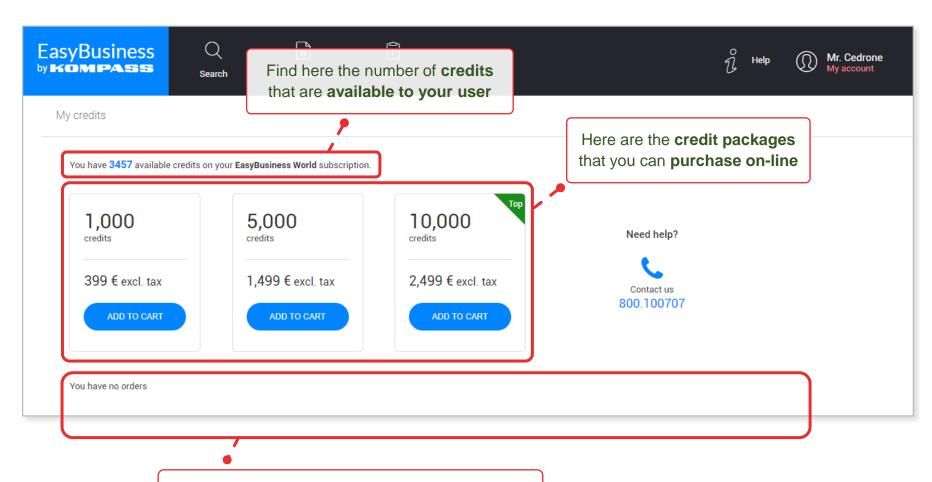

## My credits

If you made an on-line order in the past, you'll find the **order history** here with all the details, including the invoice in PDF available for download