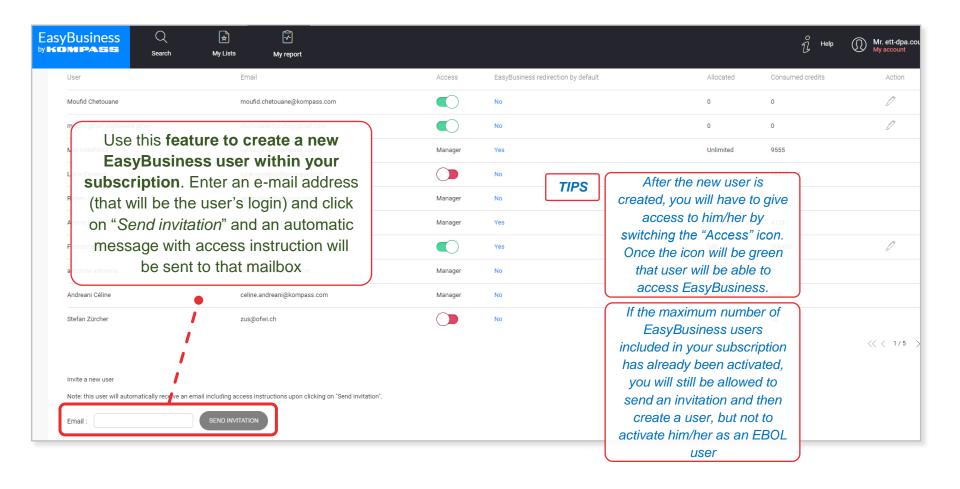

# EasyBusiness tutorial How to manage users and credits

## My access and users





## EasyBusiness user types





## My access and users

NOTE: the features described in the following slides are available to "Full access" users only; if you are a "Limited access" user and want to be upgraded to a "Full access", please contact the person in charge of the EasyBusiness subscription in your company, who will then contact the Kompass team





## My access and users





## Activating/deactivating users





## Setting automatic redirection to EBOL at login





#### Credit allocation





#### Credit allocation





#### Invite a new user





## How to buy credits

NOTE: the credit on-line purchase is available both to "Full access" and "Limited access" users





## My credits



If you made an on-line order in the past, you'll find the **order history** here with all the details, including the invoice in PDF available for download

#### Cart





### Cart



#### Cart





#### li lanxin

Sales Director

+86 18410628350 QQ:781376649 781376649@qq.com

www.kompass.com



CTS (Beijing) International Information Consultant Co., Ltd.