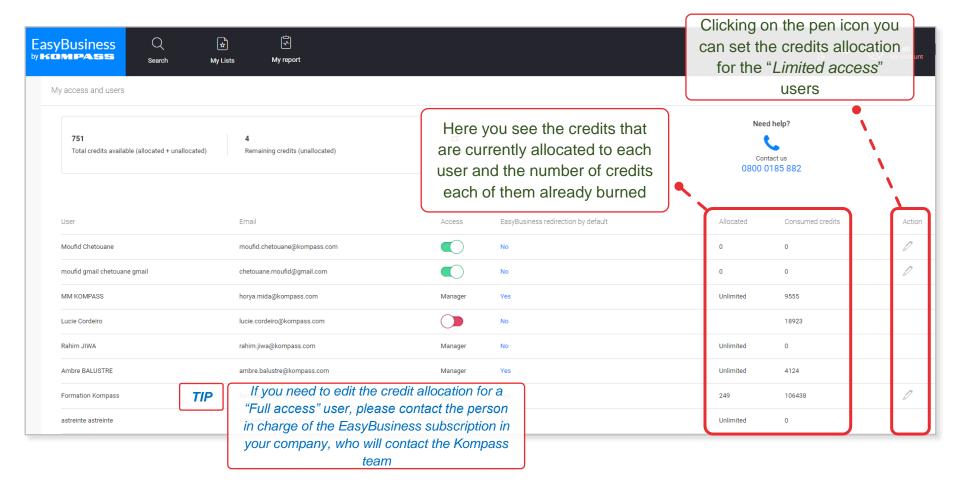

# EasyBusiness tutorial How to manage users and credits

## My access and users





## EasyBusiness user types





## My access and users

NOTE: the features described in the following slides are available to "Full access" users only; if you are a "Limited access" user and want to be upgraded to a "Full access", please contact the person in charge of the EasyBusiness subscription in your company, who will then contact the Kompass team





## My access and users





## Activating/deactivating users





## Setting automatic redirection to EBOL at login





#### Credit allocation





#### Credit allocation





#### Invite a new user





## How to buy credits

NOTE: the credit on-line purchase is available both to "Full access" and "Limited access" users





## My credits



If you made an on-line order in the past, you'll find the **order history** here with all the details, including the invoice in PDF available for download

#### Cart





### Cart



#### Cart





#### li lanxin

Sales Director

+86 18410628350 QQ:781376649 781376649@qq.com

www.kompass.com



CTS (Beijing) International Information Consultant Co., Ltd.