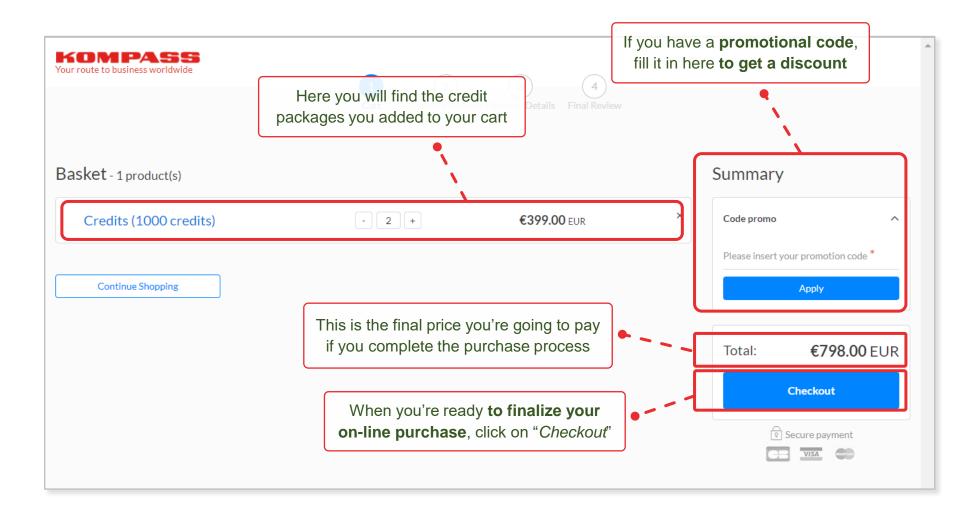

described in the following slides are available to "Full access" users only; if you are a "Limited access" user and want to be upgraded to a "Full access", please contact the person in charge of the EasyBusiness subscription in your company, who will then contact the Kompass team





## My access and users





## Activating/deactivating users





## Setting automatic redirection to EBOL at login





#### Credit allocation





#### Credit allocation





#### Invite a new user





## How to buy credits

NOTE: the credit on-line purchase is available both to "Full access" and "Limited access" users





## My credits



If you made an on-line order in the past, you'll find the **order history** here with all the details, including the invoice in PDF available for download

#### Cart





### Cart



#### Cart





#### li lanxin

Sales Director

+86 18410628350 QQ:781376649 781376649@qq.com

www.kompass.com



CTS (Beijing) International Information Consultant Co., Ltd.