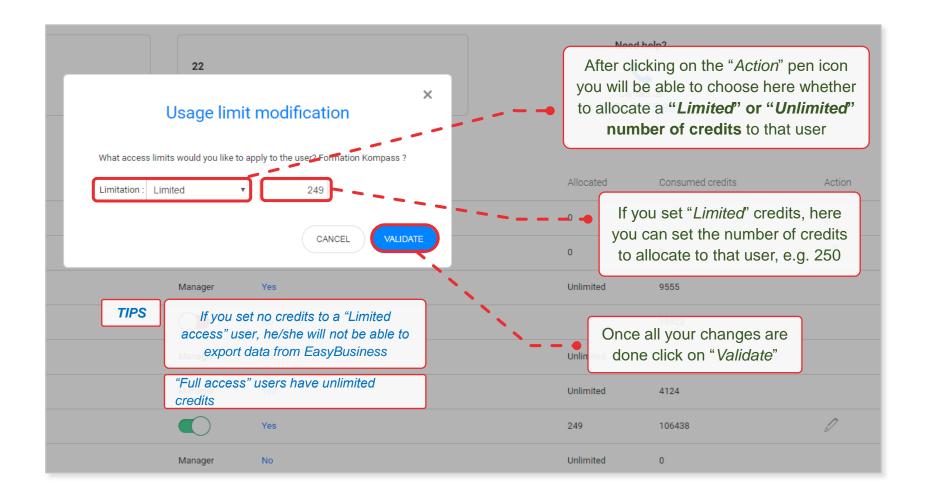

# EasyBusiness tutorial How to manage users and credits

## My access and users





## EasyBusiness user types





## My access and users

NOTE: the features described in the following slides are available to "Full access" users only; if you are a "Limited access" user and want to be upgraded to a "Full access", please contact the person in charge of the EasyBusiness subscription in your company, who will then contact the Kompass team





## My access and users





## Activating/deactivating users





## Setting automatic redirection to EBOL at login





#### Credit allocation





#### Credit allocation





#### Invite a new user





## How to buy credits

NOTE: the credit on-line purchase is available both to "Full access" and "Limited access" users





## My credits



If you made an on-line order in the past, you'll find the **order history** here with all the details, including the invoice in PDF available for download

#### Cart





### Cart



#### Cart





#### li lanxin

Sales Director

+86 18410628350 QQ:781376649 781376649@qq.com

www.kompass.com



CTS (Beijing) International Information Consultant Co., Ltd.