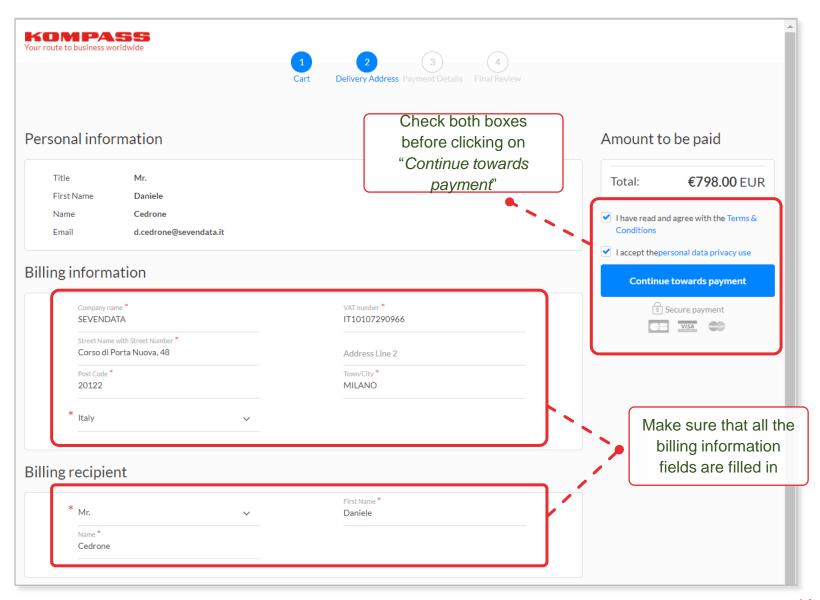

the following slides are available to "Full access" users only; if you are a "Limited access" user and want to be upgraded to a "Full access", please contact the person in charge of the EasyBusiness subscription in your company, who will then contact the Kompass team





## My access and users





## Activating/deactivating users





## Setting automatic redirection to EBOL at login





#### Credit allocation





#### Credit allocation





#### Invite a new user





## How to buy credits

NOTE: the credit on-line purchase is available both to "Full access" and "Limited access" users





## My credits



If you made an on-line order in the past, you'll find the **order history** here with all the details, including the invoice in PDF available for download

#### Cart





### Cart



#### Cart





#### li lanxin

Sales Director

+86 18410628350 QQ:781376649 781376649@qq.com

www.kompass.com



CTS (Beijing) International Information Consultant Co., Ltd.