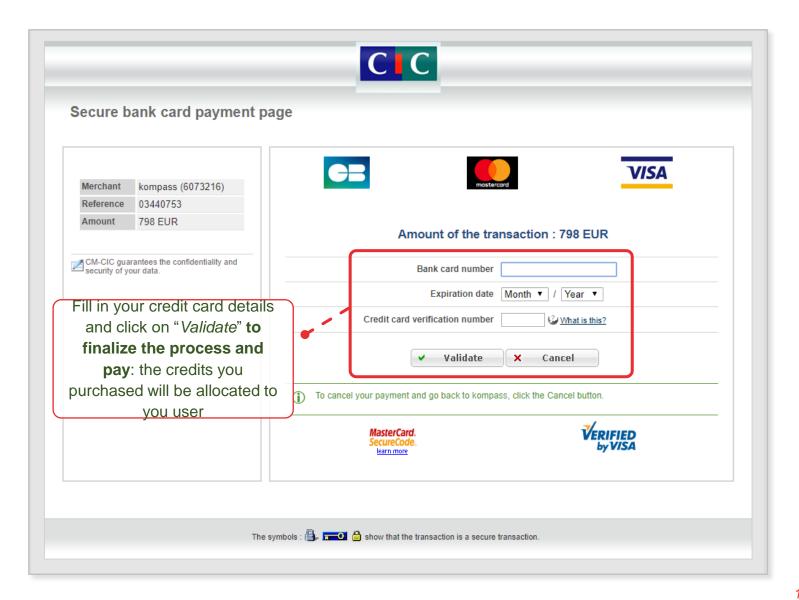

slides are available to "Full access" users only; if you are a "Limited access" user and want to be upgraded to a "Full access", please contact the person in charge of the EasyBusiness subscription in your company, who will then contact the Kompass team





## My access and users





## Activating/deactivating users





## Setting automatic redirection to EBOL at login





#### Credit allocation





#### Credit allocation





#### Invite a new user





## How to buy credits

NOTE: the credit on-line purchase is available both to "Full access" and "Limited access" users





## My credits



If you made an on-line order in the past, you'll find the **order history** here with all the details, including the invoice in PDF available for download

#### Cart





### Cart



#### Cart





#### li lanxin

Sales Director

+86 18410628350 QQ:781376649 781376649@qq.com

www.kompass.com



CTS (Beijing) International Information Consultant Co., Ltd.