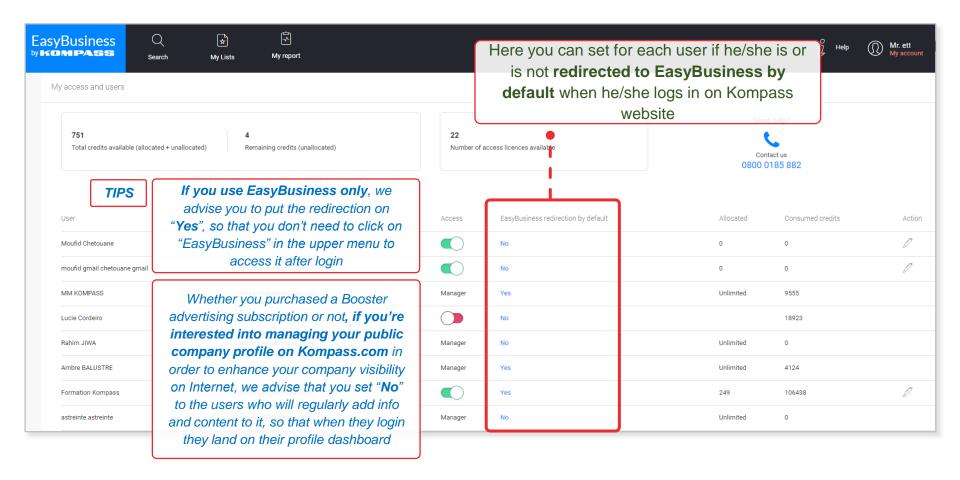

# EasyBusiness tutorial How to manage users and credits

## My access and users





## EasyBusiness user types





## My access and users

NOTE: the features described in the following slides are available to "Full access" users only; if you are a "Limited access" user and want to be upgraded to a "Full access", please contact the person in charge of the EasyBusiness subscription in your company, who will then contact the Kompass team





## My access and users





## Activating/deactivating users





## Setting automatic redirection to EBOL at login





#### Credit allocation





#### Credit allocation





#### Invite a new user





## How to buy credits

NOTE: the credit on-line purchase is available both to "Full access" and "Limited access" users





## My credits



If you made an on-line order in the past, you'll find the **order history** here with all the details, including the invoice in PDF available for download

#### Cart





### Cart



#### Cart





#### li lanxin

Sales Director

+86 18410628350 QQ:781376649 781376649@qq.com

www.kompass.com



CTS (Beijing) International Information Consultant Co., Ltd.