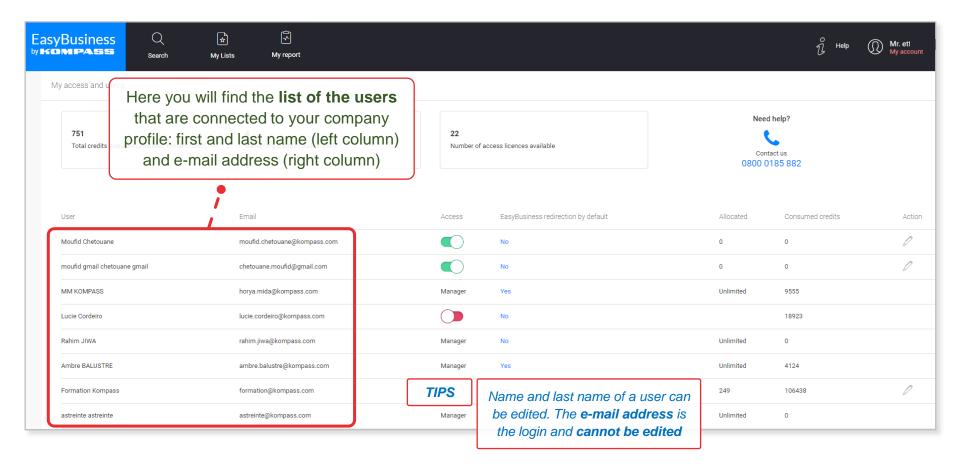

# EasyBusiness tutorial How to manage users and credits

## My access and users





## EasyBusiness user types





## My access and users

NOTE: the features described in the following slides are available to "Full access" users only; if you are a "Limited access" user and want to be upgraded to a "Full access", please contact the person in charge of the EasyBusiness subscription in your company, who will then contact the Kompass team





## My access and users





## Activating/deactivating users





## Setting automatic redirection to EBOL at login





#### Credit allocation





#### Credit allocation





#### Invite a new user





## How to buy credits

NOTE: the credit on-line purchase is available both to "Full access" and "Limited access" users





## My credits



If you made an on-line order in the past, you'll find the **order history** here with all the details, including the invoice in PDF available for download

#### Cart





### Cart



#### Cart





#### li lanxin

Sales Director

+86 18410628350 QQ:781376649 781376649@qq.com

www.kompass.com



CTS (Beijing) International Information Consultant Co., Ltd.