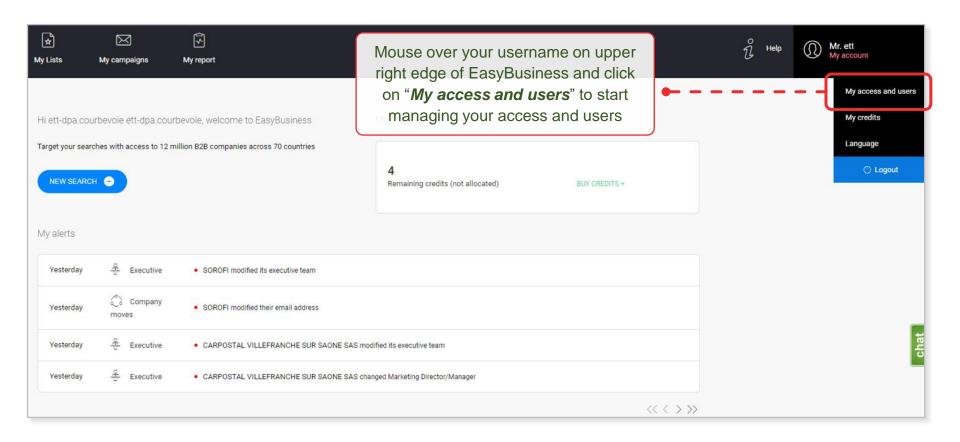

# EasyBusiness tutorial How to manage users and credits

## My access and users





## EasyBusiness user types





## My access and users

NOTE: the features described in the following slides are available to "Full access" users only; if you are a "Limited access" user and want to be upgraded to a "Full access", please contact the person in charge of the EasyBusiness subscription in your company, who will then contact the Kompass team





## My access and users





## Activating/deactivating users





## Setting automatic redirection to EBOL at login





#### Credit allocation





#### Credit allocation





#### Invite a new user





## How to buy credits

NOTE: the credit on-line purchase is available both to "Full access" and "Limited access" users





## My credits



If you made an on-line order in the past, you'll find the **order history** here with all