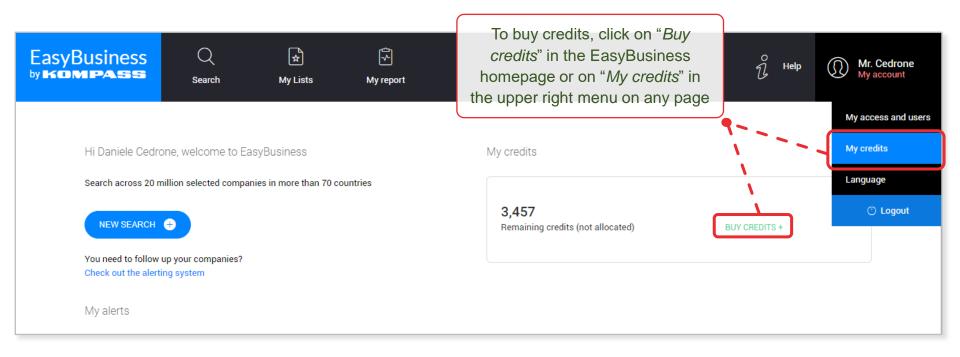

## How to buy credits

NOTE: the credit on-line purchase is available both to "Full access" and "Limited access" users

## My credits

If you made an on-line order in the past, you'll find the **order history** here with all the details, including the invoice in PDF available for download